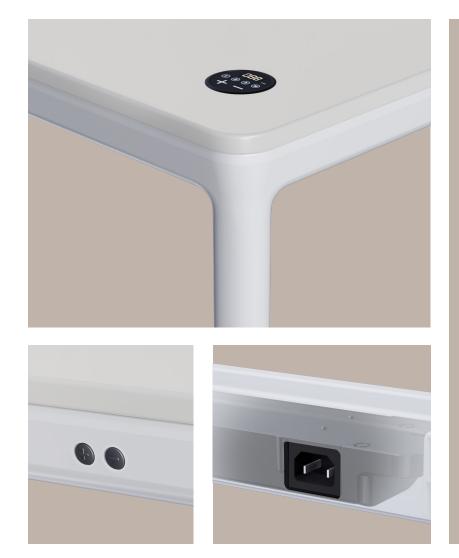

## Slimmer, Neater, Modular Solution for Office.

Introducing the TEKarrc, a height-adjustable desk that combines sleek design with modular functionality. The TEKarrc can be configured with either four or six legs, providing flexibility for different workspace needs. Its slim profile is both modern and sophisticated, making it a stylish addition to any office or home environment.

One of the standout features of the TEKarrc is its clean cable management. All wiring is concealed within the frame, ensuring a tidy and clutter-free workspace. This not only enhances the desk's minimalist design but also contributes to a more organized and efficient work area.

### **Features**

Neat Wiring

Slim Profile

Modular Frame

Quiet Operation

UL, BIFMA, CE Compliance