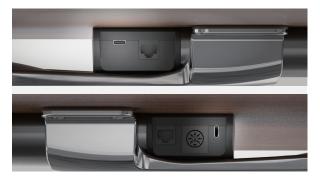

### **Additional Features**

Type C Fast-charging Ports (30W+18W)

**APP Control** 

#### **Supports External Battery**

**Wireless Hand Control** 