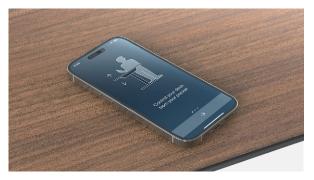

### **Additional Features**

Type C Fast-charging Ports (30W+18W)

**APP Control** 