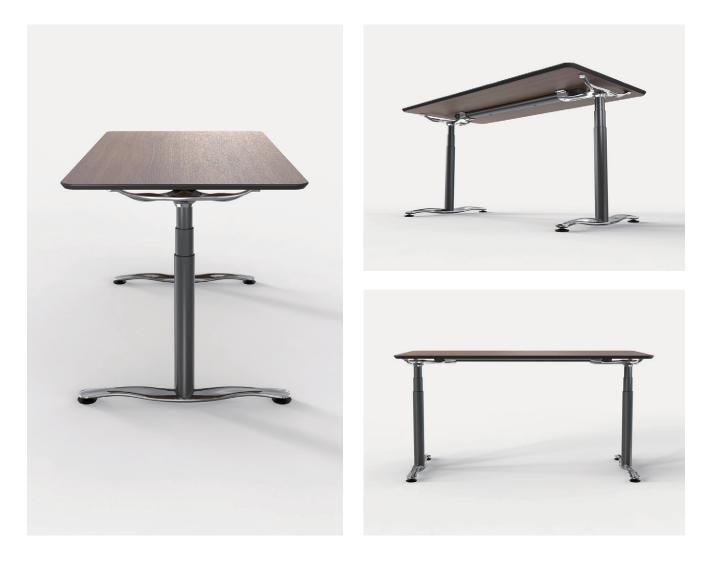

# WISHBONE

Inspired by the elegant form of a wishbone, the revolutionary WISHBONE height adjustable desk combines organic design with advanced engineering to create a product that enhances both function and aesthetics.

## Introducing WISHBONE -The Fusion of Organic Inspiration and Modern Engineering

The innovative design of the WISHBONE mechanism creates a floating tabletop effect, while its sleek, industrial craftsmanship guarantees both strength and stability. More than just a height-adjustable desk, WISHBONE is a fusion of natural elegance and modern precision, designed to elevate any workspace in both style and performance.

#### **Maximum Load**

100kg

Speed

38mm/s

Height-adjustable Range

620-1270mm

#### **Tabletop Sizes**

800 x 1600mm 800 x 1800mm

- Integrated with t-touch anti-collision technology
- Compatible with all TiMOTION ergo hand controls