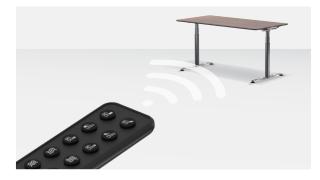

of Organic Inspiration and Modern Engineering

The innovative design of the WISHBONE mechanism creates a floating tabletop effect, while its sleek, industrial craftsmanship guarantees both strength and stability. More than just a height-adjustable desk, WISHBONE is a fusion of natural elegance and modern precision, designed to elevate any workspace in both style and performance.



## **Specifications**

#### **Maximum Load**

100kg

Speed

38mm/s

Height-adjustable Range

620-1270mm

#### **Tabletop Sizes**

800 x 1600mm 800 x 1800mm

- Integrated with t-touch anti-collision technology
- Compatible with all TiMOTION ergo hand controls

### **Additional Features**

Type C Fast-charging Ports (30W+18W)



**APP Control** 



#### **Supports External Battery**



**Wireless Hand Control** 



## Compatible with All TiMOTION ERGO Line Hand Controls



Taiwan & China +886 2 2219 6633 sales.tw@timotion.com **Europe** +33 (0)1 74 82 50 51 sales.eu@timotion.com

USA (704) 708 6924 sales.us@timotion.com Australia +61 3 8725 0331 salesteam.au@timotion.com



+81 6 6713 1188 sales.jp@timotion.com

Japan

Korea +82 31 745 1060 sales@timotion.co.kr