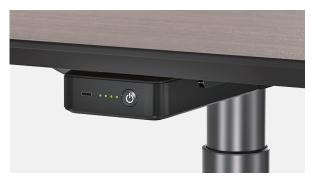

### **Additional Features**

Type C Fast-charging Ports (30W+18W)

**APP Control** 

#### **Supports External Battery**

**Wireless Hand Control** 