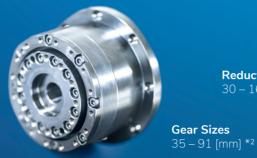

Hollow shaft Feedthrough of cables and

Gear Sizes

**Output bearing CRB** Integrated solutions for high rigidity

<u>°</u>⊚0

\*1 available ratios: 30, 50, 80, 100, 120, 160 \*2 available sizes: 35, 43, 51, 63, 81, 91