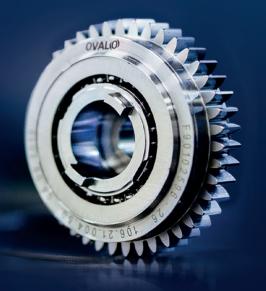

Hollow shaft Feedthrough of cables and

Gear Sizes

**Output bearing CRB** Integrated solutions for high rigidity

<u>°</u>⊚0

\*1 available ratios: 30, 50, 80, 100, 120, 160 \*2 available sizes: 35, 43, 51, 63, 81, 91