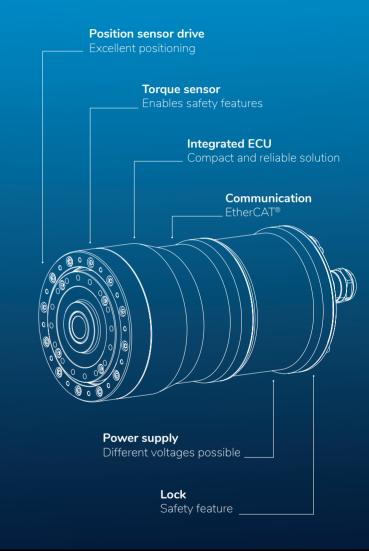

## Customized Drive Technology:

Our actuators are **complete systems** typically consisting of a gear set, bearing, housing and electric motor. Actuators are always implemented as a custom solution.

- (1) Custom design, development and
- Application-specific components, () modules and complete systems
- Customized drive concepts for highest requirements
- Integrated solutions
- Software and control unit development
- Interface output customizable