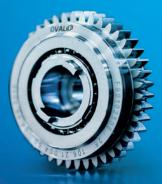

#### Individual Precision Gears:

- Individual interfaces
- Optimized performance data
- Customized characteristics
- Lightweight design